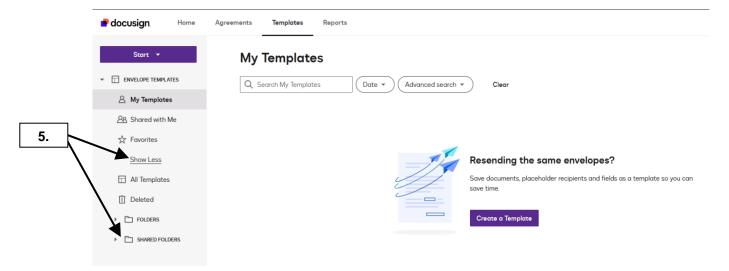

**4.** Find and click the **Templates tab** to locate the **Shared Folders** option containing the Contractual Services Payment Request (CSPR) template.

Last Updated on: 7/10/2024

- 5. Users may need to expand the menu options to see the **Shared Folders.**
- 6. Click Shared Folders to expand the option.

- Navigate to the Contractual Services Payment Request subfolder and click it to find the CSPR Form template.
- 8. Click the **Use** button to start a new request.

Last Updated on: 7/10/2024

9. Add the required recipients.