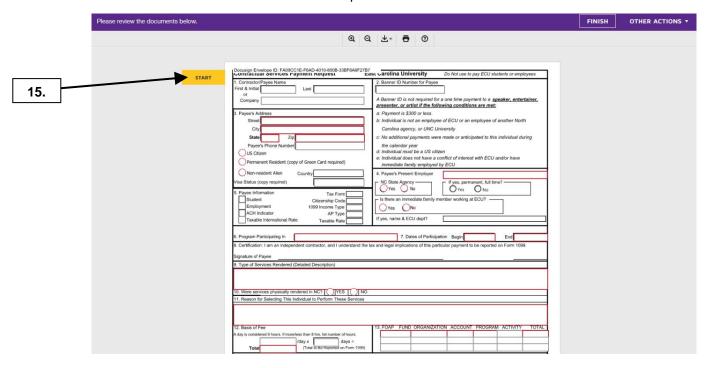

Last Updated on: 7/10/2024

**15.** Users may navigate through each required field by clicking **Start**. A document guide will highlight each field with an indicator of **Fill In**.

- **16.** Clicking the **Next** option will take the current signer to the next incomplete required field.
- **17.** Once all required fields have been completed, click **Finish** to send the form on to the next required signature round.