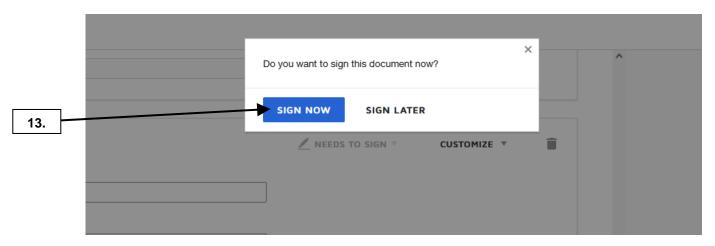

Last Updated on: 7/10/2024

**13.** The submitting **departmental Preparer** may select the option to **Sign Now** or the Preparer user entered in the signature round will receive an email notification to begin the form.