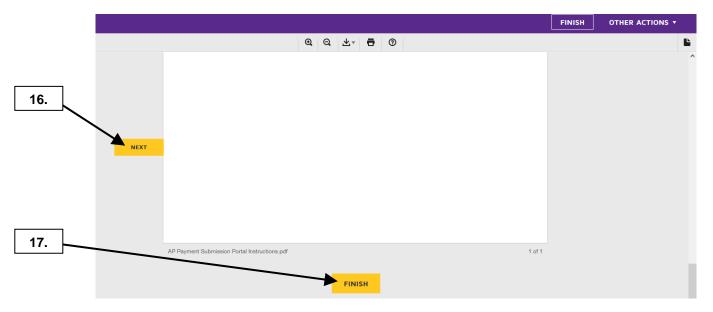

Last Updated on: 7/10/2024

**15.** Users may navigate through each required field by clicking **Start**. A document guide will highlight each field with an indicator of **Fill In**.

- **16.** Clicking the **Next** option will take the current signer to the next incomplete required field.
- **17.** Once all required fields have been completed, click **Finish** to send the form on to the next required signature round.