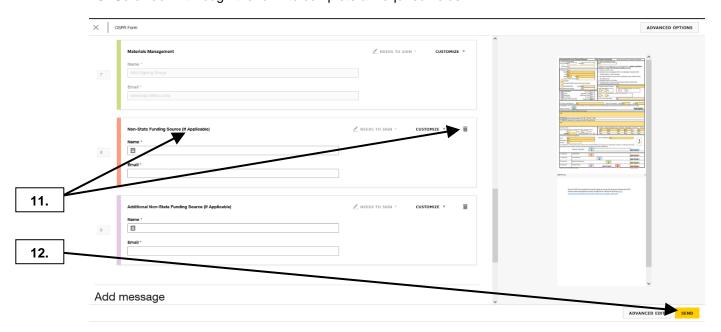

Note: Some required signature rounds are automated and cannot be modified.

10. Scroll down through the form to complete all required fields.

- **11.** Some signature fields may be optional. Click the **Delete** icon if these signatures do not apply to your request.
- **12.** Once all the required recipients have been successfully entered, click the **SEND** button to begin completing the form information.