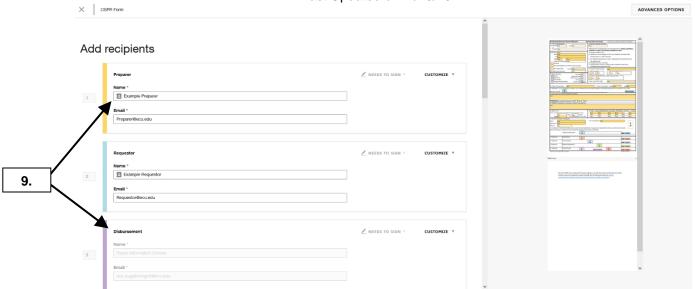

- Navigate to the Contractual Services Payment Request subfolder and click it to find the CSPR Form template.
- 8. Click the **Use** button to start a new request.

Last Updated on: 7/10/2024

9. Add the required recipients.

Note: Some required signature rounds are automated and cannot be modified.

10. Scroll down through the form to complete all required fields.

- **11.** Some signature fields may be optional. Click the **Delete** icon if these signatures do not apply to your request.
- **12.** Once all the required recipients have been successfully entered, click the **SEND** button to begin completing the form information.