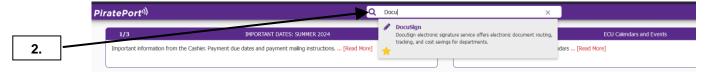

Last Updated on: 7/10/2024

- **1.** Log in to your **PiratePort** portal.
- 2. Search for the **DocuSign** application and click to launch.

3. Log in to DocuSign or complete your account activation with **your ECU employee email** address then click **Next**.