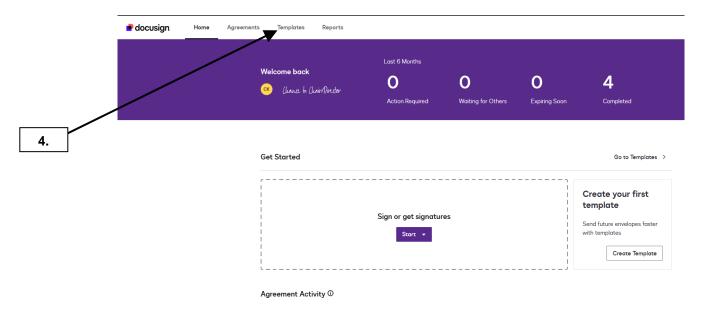

**4.** Find and click the **Templates tab** to locate the **Shared Folders** option containing the Contractual Services Payment Request (CSPR) template.

Last Updated on: 7/10/2024

- 5. Users may need to expand the menu options to see the **Shared Folders.**
- 6. Click Shared Folders to expand the option.