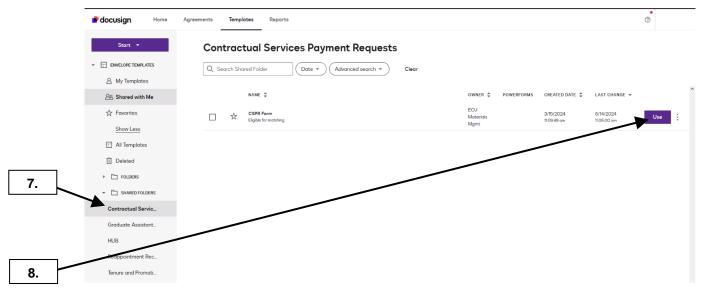

**4.** Find and click the **Templates tab** to locate the **Shared Folders** option containing the Contractual Services Payment Request (CSPR) template.

Last Updated on: 7/10/2024

- 5. Users may need to expand the menu options to see the **Shared Folders.**
- 6. Click Shared Folders to expand the option.

- Navigate to the Contractual Services Payment Request subfolder and click it to find the CSPR Form template.
- 8. Click the **Use** button to start a new request.

Last Updated on: 7/10/2024

9. Add the required recipients.