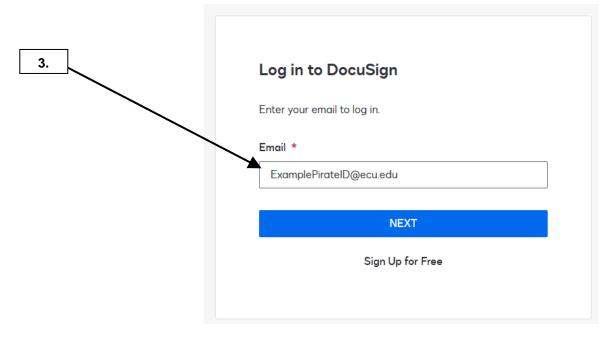

Last Updated on: 7/10/2024

- **1.** Log in to your **PiratePort** portal.
- 2. Search for the **DocuSign** application and click to launch.

3. Log in to DocuSign or complete your account activation with **your ECU employee email** address then click **Next**.